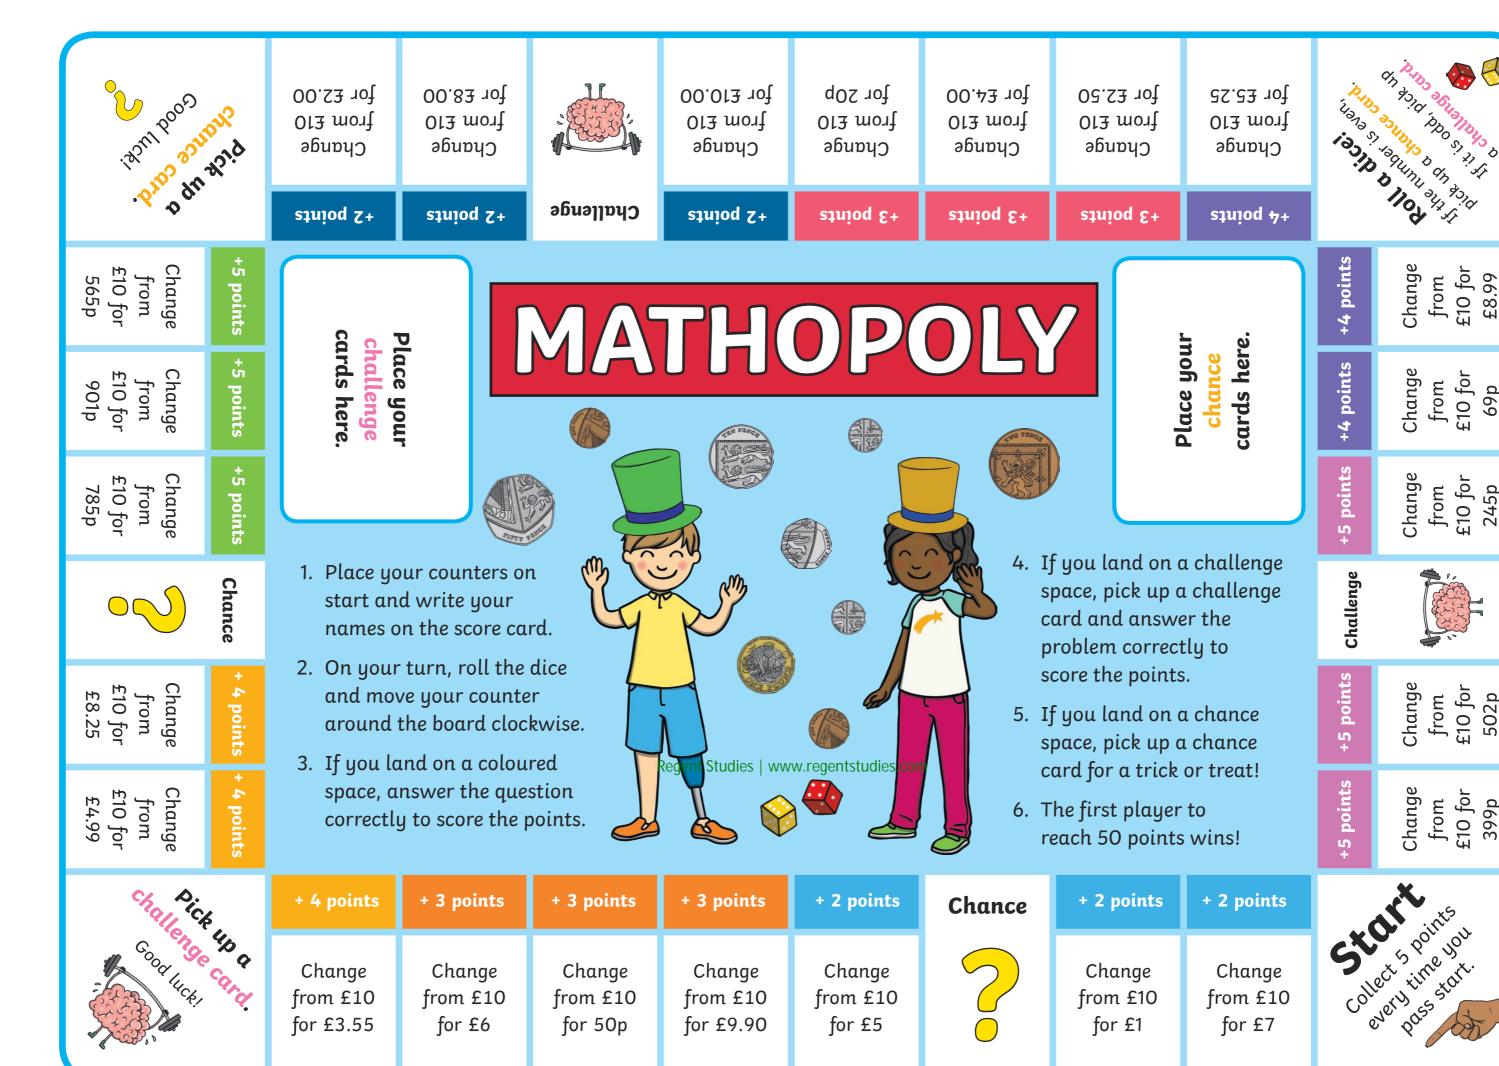

Change Of 3 mort OO. S 3 rot Change Of3 mort OO.83 rot

Change Ol3 mort Jo.013 rot

+2 points

etnioq S+

Challenge

+2 points

Change from £10 for 565p

8

ints +

poin

Place your challenge cards here.

MATH(

Change from £10 for 901p

Change from £10 for 785p +5 points

Chance

On your turn, roll the dice and move your counter around the board clockwise.

3. If you land on a coloured space, answer the question correctly to score the points.

ce vise. d

Change from £10 for £8.25

Change from £10 for £4.99 + 4 points

+ 4 points

+ 3 points

+ 3 points

+ 3 points

Change from £10 for £3.55 Change from £10 for £6 Change from £10 for 50p Change from £10 for £9.90 H3 points
Change
from £10
from

Change from £10 for £4.00

+3 points

Change Of 3 mort Oc.52 rof Change Of 3 mort SS.25 rof

+3 points

stniod ++

-4 points

Change from £10 for £8.99

Change from £10 for 69p

Shange from £10 for 245p

Challenge

-5 points

Change from £10 for 502p

5 point

Change from £10 for 399p

OPOLY

The state of the s

Place your chance cards here.

- 4. If you land on a challenge space, pick up a challenge card and answer the problem correctly to score the points.
- 5. If you land on a chance space, pick up a chance card for a trick or treat!
- 6. The first player to reach 50 points wins!

+ 2 points

Change from £10 for £5 Chance

+ 2 points

Change from £10 for £1 + 2 points

Change from £10 for £7 Stark points
Collect stine your
every pass stark.